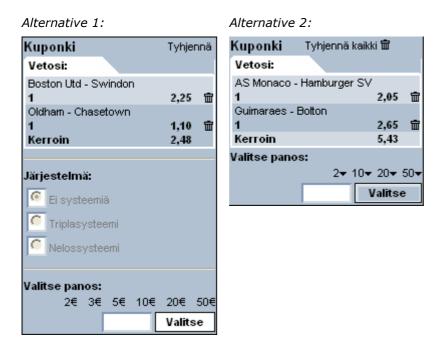

Single

Betting on only one event.

Double

Betting on two events that both have to be right in order to win the bet.

• Triple

Betting on three events that all have to be right in order to win the bet.

Long

Betting on more than three events that all have to be right in order to win the bet.

Betting Systems (standard, trio, quartet)

In standard betting several betting marks are selected for a single event. In trio there has to be at least 4 and at most 10 events. From the selected events the gaming system automatically generates all possible combinations of three events. This enables winning without having to get all the events right. Respectively in quartet there has to be at least 5 and at most 10 events and the gaming system automatically generates all possible combinations of four events.