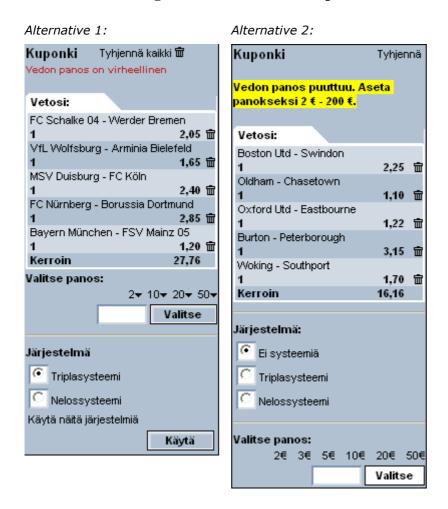

### 5.3 Arrangements after Pilot Test

The practical arrangements of the pilot test worked well and no need for adjustments arose for those.

However, the test tasks were modified after the pilot test. Some terms were too betting specific (i.e. triple bet) and therefore not necessarily user's terminology. The repetition task was originally "x and y play even", but it became clear that this could be interpreted as 1X2 or correct score betting product and was therefore modified to "x is the winner of the match x-y". Also, a hint to make only one bet had to be included in the task where the user could freely choose what bet he made in order to not let the user spend too much money from the gaming account.

There was also a task in which one team was playing in two competitions (UEFA Cup and national league), which confused the user. We decided to make sure this wouldn't be the case in the actual test tasks. The pilot test user also never set the betting amount manually to the text field, but used the quick links instead. Therefore, a suggestion to use three euros was added to a certain test task in order to force the user to enter the value manually. A few other minor corrections were also made.