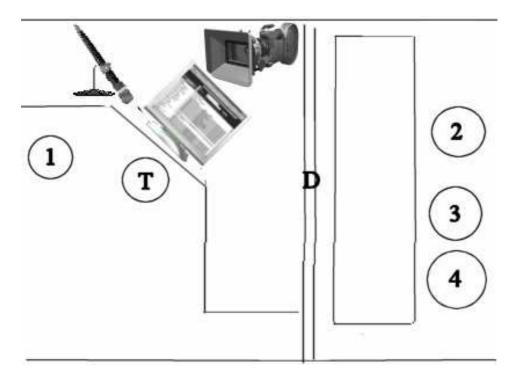

### 5.1 Test Situation

A total of six different usability tests were done, including the pilot test. All tests were held 2005/10/20 - 2005/11/04 in the Usability Laboratory of Helsinki University of Technology. Usability laboratory was an excellent place to arrange these usability tests because all the devices needed were there already. The most important machine was a computer with Internet connection. Figure 5 shows placing of devices and people during usability tests in the floor plan of laboratory.

Figure 5: Placing of devices and people during test. T = test user. 1 = leader. 2-4 = observers. D = dichroic mirror. Devices: computer screen, video camera and microphone.

All the tests were recorded on videotape. Main focus was in the computer monitor picture, which was captured to videotape directly. Additionally a video camera was used to record the face of the user. The camera was placed on the ceiling of the room. Test users were interviewed after actual tests. Also those interviews were recorded.