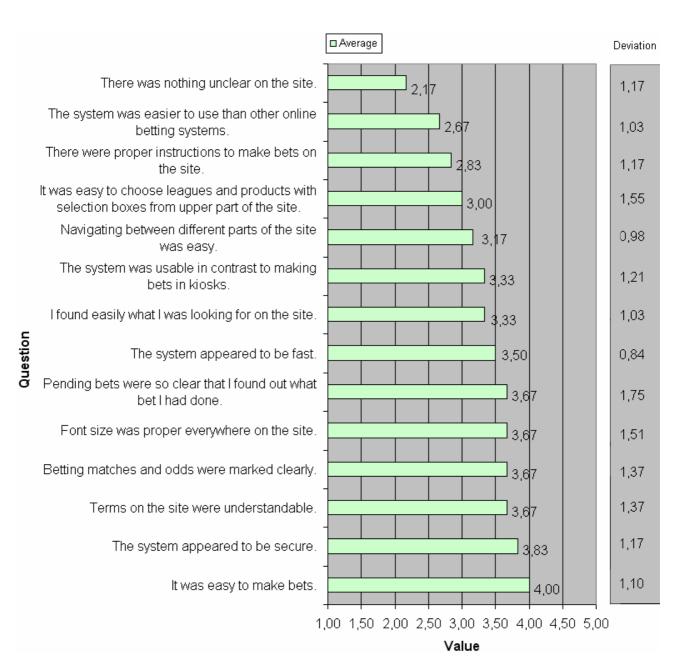

### 5.2 Interview after Test

Test user was interviewed after the actual test. Each test user was provided with a questionnaire which can be found in Appendix C. That way quantitative information of subjective satisfaction of users was collected. The results of the questionnaire can be found in Appendix D. Also verbal comments were interesting. That is why the user was asked to give freely any comment about how easily the system can be learned and used. Purpose was to get answers to following questions.

The following Table 1 summarizes different measuring practices and meters for different usability criteria.

Table 1: Usability Criteria

| Usability    | Measuring Practice              | Meter                                   | Estimated | Highest /  | Target | Best     |
|--------------|---------------------------------|-----------------------------------------|-----------|------------|--------|----------|
| Criterion    |                                 |                                         | Current   | Lowest     | Level  | Achievab |
|              |                                 |                                         | Level     | Acceptable |        | Level    |
|              |                                 |                                         |           | Level      |        |          |
| Learnability | Repetition usability test task: | Errors in repeating a similar task      | 3         | 2          | 1      | 0        |
|              | "you want to make a bet, in     |                                         |           |            |        |          |
|              | which x is the winner of the    |                                         |           |            |        |          |
|              | match x-y" which is repeated    |                                         |           |            |        |          |
|              | three times for different teams |                                         |           |            |        |          |
| Learnability | Repetition usability test task  | How much faster the task is             | 40 %      | 33 %       | 50 %   | 90 %     |
|              | (see above)                     | accomplished the second time            |           |            |        |          |
| Learnability | Repetition usability test task  | How much faster the task is             | 15 %      | 10 %       | 25 %   | 80 %     |
|              | (see above)                     | accomplished the third time compared    |           |            |        |          |
|              |                                 | to the second time                      |           |            |        |          |
| Learnability | Repetition usability test task  | How many deviations from the optimal    | 5         | 3          | 1      | 0        |
|              | (see above)                     | route while repeating a similar task    |           |            |        |          |
| Errors       | All usability test tasks        | How many times the user ends up on      | 3         | 1          | 0      | 0        |
|              |                                 | an error page                           |           |            |        |          |
| Errors       | All usability test tasks        | How many times the user needs help      | 5         | 2          | 1      | 0        |
|              |                                 | from the test instructor                |           |            |        |          |
| Errors       | All usability test tasks        | How many times the user make a          | 2         | 0          | 0      | 0        |
|              |                                 | minor error that he don't notice        |           |            |        |          |
| Errors       | All usability test tasks        | How many times the user make a          | 4         | 3          | 2      | 1        |
|              |                                 | minor error that he immediately fix     |           |            |        |          |
| Errors       | All usability test tasks        | How many times the user make a          | 1         | 0          | 0      | 0        |
|              |                                 | critical error                          |           |            |        |          |
| Satisfaction | Questionnaire                   | Answer to the question "the system      | 3         | 4          | 4      | 4        |
|              |                                 | was usable in contrast to making bets   |           |            |        |          |
|              |                                 | in kiosks" on a scale of 1-5            |           |            |        |          |
| Satisfaction | Questionnaire                   | Answer to the question "the system      | 2         | 4          | 5      | 5        |
|              |                                 | was easier to use than other online     |           |            |        |          |
|              |                                 | betting systems" on a scale of 1-5      |           |            |        |          |
| Satisfaction | Questionnaire                   | Answer to the question "the system      | 4         | 3          | 4      | 5        |
|              |                                 | appeared to be secure" on a scale of 1- |           |            |        |          |
|              |                                 | 5                                       |           |            |        |          |
| Satisfaction | Questionnaire                   | Answer to the question "the system      | 4         | 4          | 5      | 5        |
|              |                                 | appeared to be fast" on a scale of 1-5  |           |            |        |          |