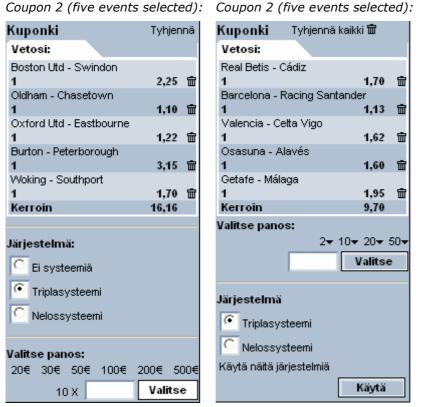

Betting Systems (standard, trio, quartet)

In standard betting several betting marks are selected for a single event. In trio there has to be at least 4 and at most 10 events. From the selected events the gaming system automatically generates all possible combinations of three events. This enables winning without having to get all the events right. Respectively in quartet there has to be at least 5 and at most 10 events and the gaming system automatically generates all possible combinations of four events.

In addition, the pilot test only lasted for a little over 30 minutes and most of the tasks seemed pretty straightforward and easy for the user. This led us to create five more test tasks to test some of the more complicated features of the system. These tasks include making a correct score bet including multiple scores, making a 1X2 bet including multiple choices (i.e. both 1 and X), creating a quartet gaming system for five or more events, betting on the halftime/fulltime gaming product and betting on the time of first goal gaming product.