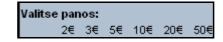

#### 1. Wager amount shortcuts

Users prefer using shortcuts rather than writing the wager. Shortcuts are easy and fast to use. The wager amount shortcuts are illustrated in Figure 6.

| Valitse panos: |                |
|----------------|----------------|
|                | 2▼ 10▼ 20▼ 50▼ |
|                | Valitse        |

Figure 6: Wager amount shortcuts.