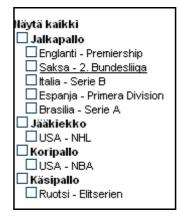

#### 2. Handy league link list in the left

Compared to option menu, link list is easy and fast to use. Only one clicking is needed to see games of different leagues. The handy league link list is illustrated in Figure 7.

Figure 7: Handy league link list.